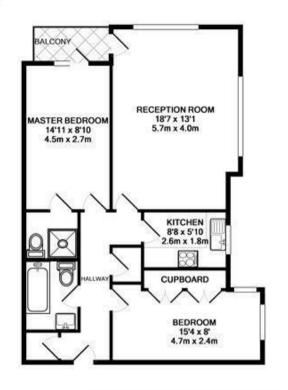

## TOTAL APPROX. FLOOR AREA 66.2 SQ.M. (713 SQ.FT.) Whilst every attempt has been made to ensure the accuracy of the floor plan contained here, measurements of doors, windows, rooms and any other items are approximate and no responsibility is taken for any error, omission, or mis-statement. This plan is for illustrative purposes only and should be used as such by any densect, or me-submetherit, imp pain and index are purposed only and anound be used as source by any prospective purchaser. The services, systems and appliances shown have not been tested and no guarantee as to their operability or efficiency can be given Made with Metopok. 62006